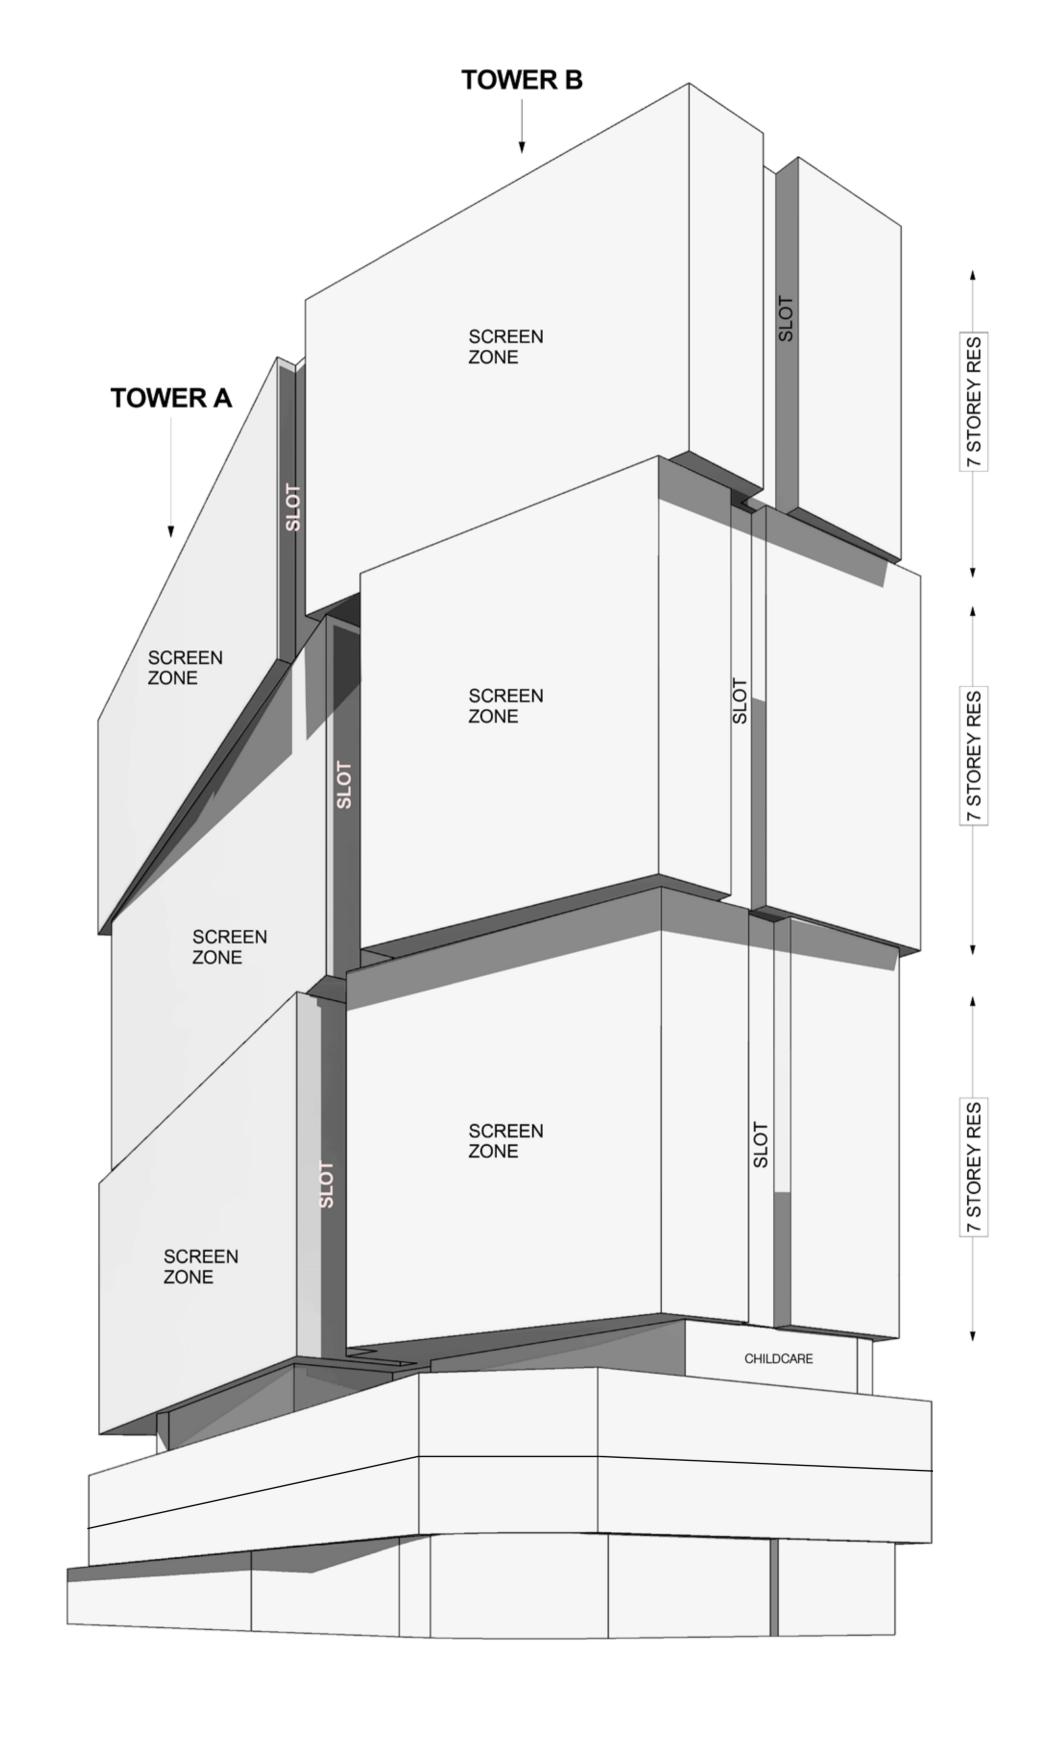

Project: Terminus Street, Liverpool

Client: Cannavo Investments

Job No: PA030446 Dwg No: DA186 Plan typologies

1 MACQUARIE STREET ELEVATION 1:500

TERMINUS STREET ELEVATION

4 SECTION B-B DIAGRAM 1:500

-DRAWINGS REPRESENT GENERAL ARCHITECTURAL INTENT, FOR THE PURPOSE OF THIS DEVELOPMENT APPLICATIN ONLY. - DRAWING ARE NOT FOR CONSTRUCTION AND ARE SUBJECT TO CHANGE FOLLOWING DESIGN DEVELOPMENT AND COORDINATION. - ALL DIMENSIONS ARE TO BE VERIFIED BEFORE COMMENCEMENT ON SITE. - INTERNAL LAYOUTS ARE SHOWN INDICATIVELY ONLY. - COPYING OR THE REPRODUCTION OF THIS DRAWING IS

STRICTLY PROHIBITED WITHOUT THE CONSENT OF PTW ARCHITECTS.

Project: Terminus Street, Liverpool

Client: Cannavo Investments

18/12/18

Job No: PA030446 | Dwg No: **DA184** 

MASSING ELEVATIONS & SECTION

Status: PRELIMINARY