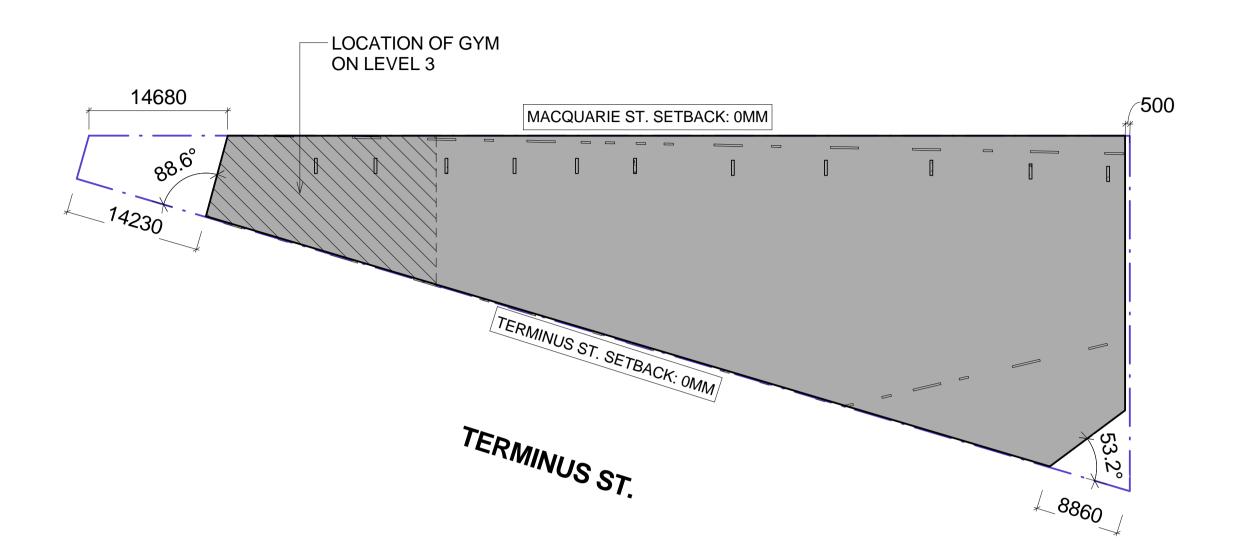

MACQUARIE ST. ARTICULATED STREET FRONTAGE ZONE TO BE NEGOTIATED WITH COUNCIL OF DA PHASE ARTICULATED STREET FRONTAGE ZONE TO BE NEGOTIATED WITH COUNCIL OF DA PHASE VEHICULAR AWNING ABOVE MACQUARIE ST. SETBACK: 0MM COMMERCIAL ENTRY TERMINUS ST. SETBACK: OMM 15450 **GROUND FLOOR** 

## **MACQUARIE ST.**

**BUSINESS L03-05** 

**GROUND FLOOR** 

-DRAWINGS REPRESENT GENERAL ARCHITECTURAL INTENT, FOR THE PURPOSE OF THIS DEVISIONMENT APPLICATIN ONLY. THE PURPOSE OF THIS DEVISION APPLICATION OF THE PURPOSE OF THIS POPULATION. AND GENERAL PROPERTY AND GENERAL PROPERTY OF THE PURPOSE OF THE PU