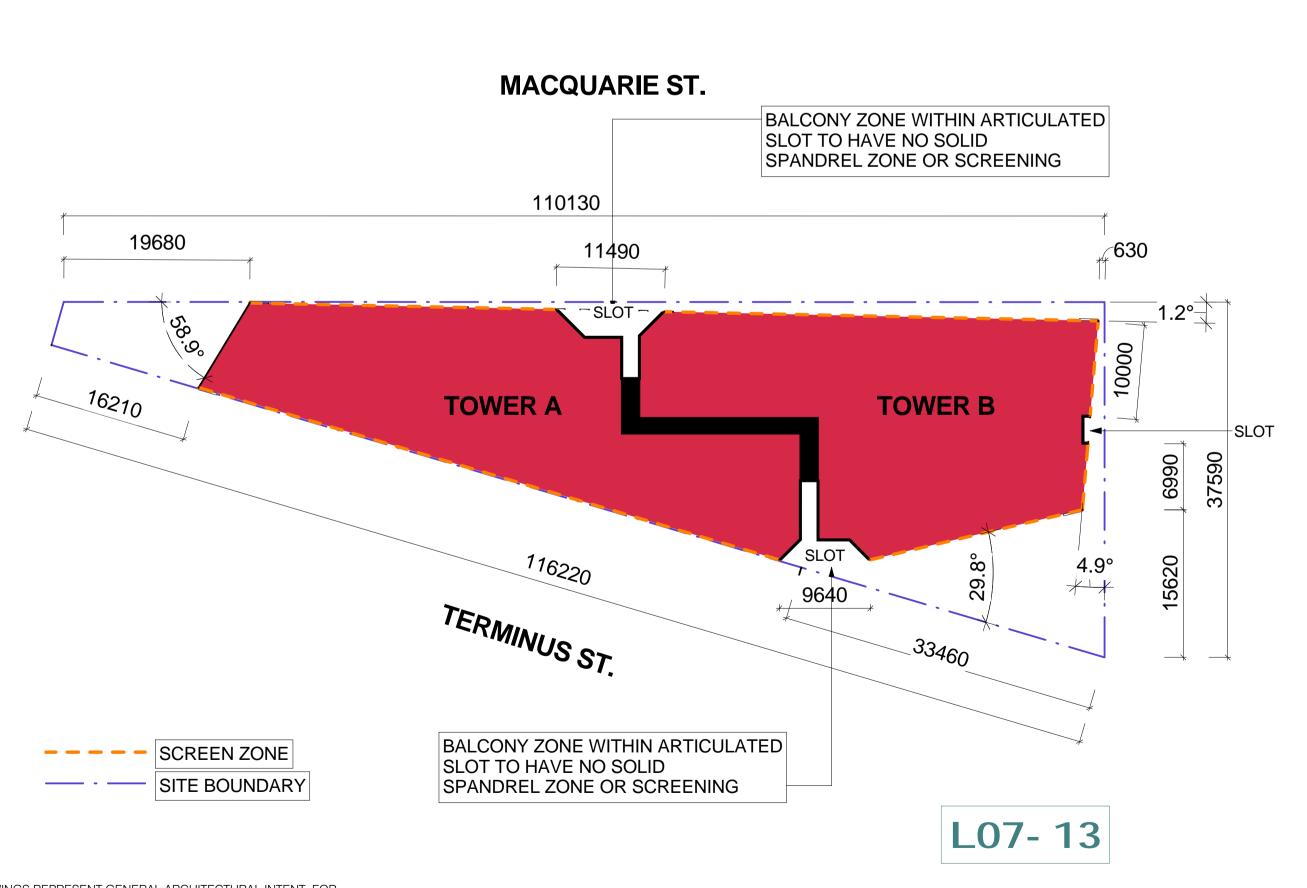

## MACQUARIE ST. BALCONY ZONE WITHIN ARTICULATED SLOT TO HAVE NO SOLID SPANDREL ZONE OR SCREENING 110130 10900 **500** 14680 **TOWER A TOWER B** -SLOT 37590 5910 2.4° TERMINUS ST. -2429<sub>0</sub> BALCONY ZONE WITHIN ARTICULATED SLOT TO HAVE NO SOLID SPANDREL ZONE OR SCREENING SCREEN ZONE SITE BOUNDARY L14 - 20