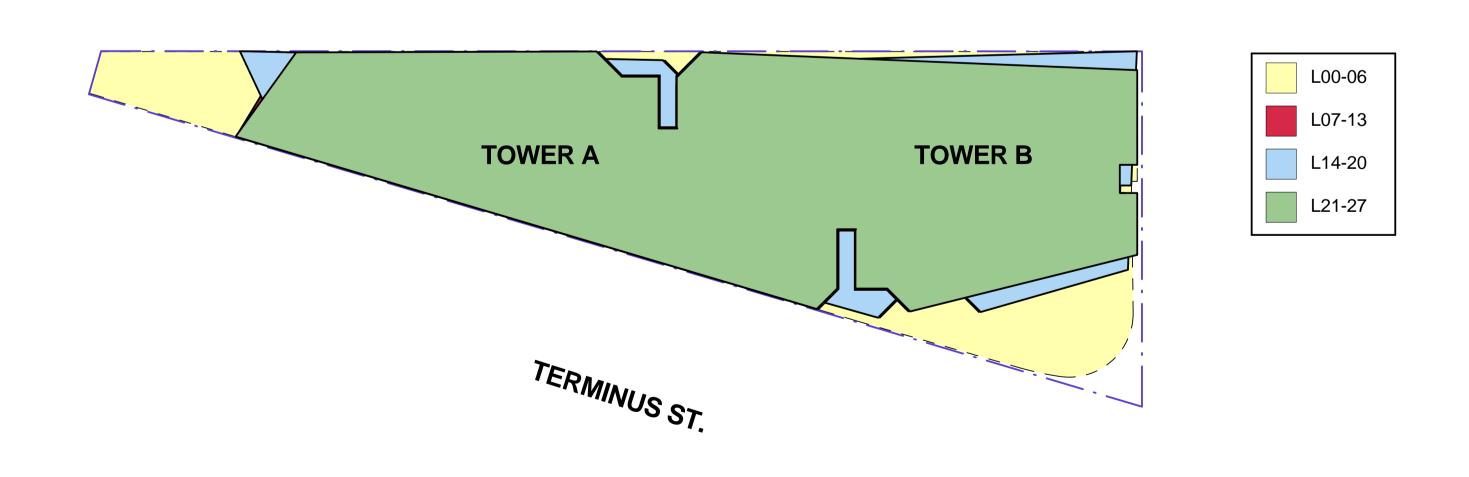

Project: Terminus Street, Liverpool

Client: Cannavo Investments

Job No: PA030446 Dwg No: DA186 Plan typologies

1 MACQUARIE STREET ELEVATION 1:500

TERMINUS STREET ELEVATION

4 SECTION B-B DIAGRAM 1:500

-DRAWINGS REPRESENT GENERAL ARCHITECTURAL INTENT, FOR THE PURPOSE OF THIS DEVELOPMENT APPLICATIN ONLY. - DRAWING ARE NOT FOR CONSTRUCTION AND ARE SUBJECT TO CHANGE FOLLOWING DESIGN DEVELOPMENT AND COORDINATION. - ALL DIMENSIONS ARE TO BE VERIFIED BEFORE COMMENCEMENT ON SITE. - INTERNAL LAYOUTS ARE SHOWN INDICATIVELY ONLY. - COPYING OR THE REPRODUCTION OF THIS DRAWING IS