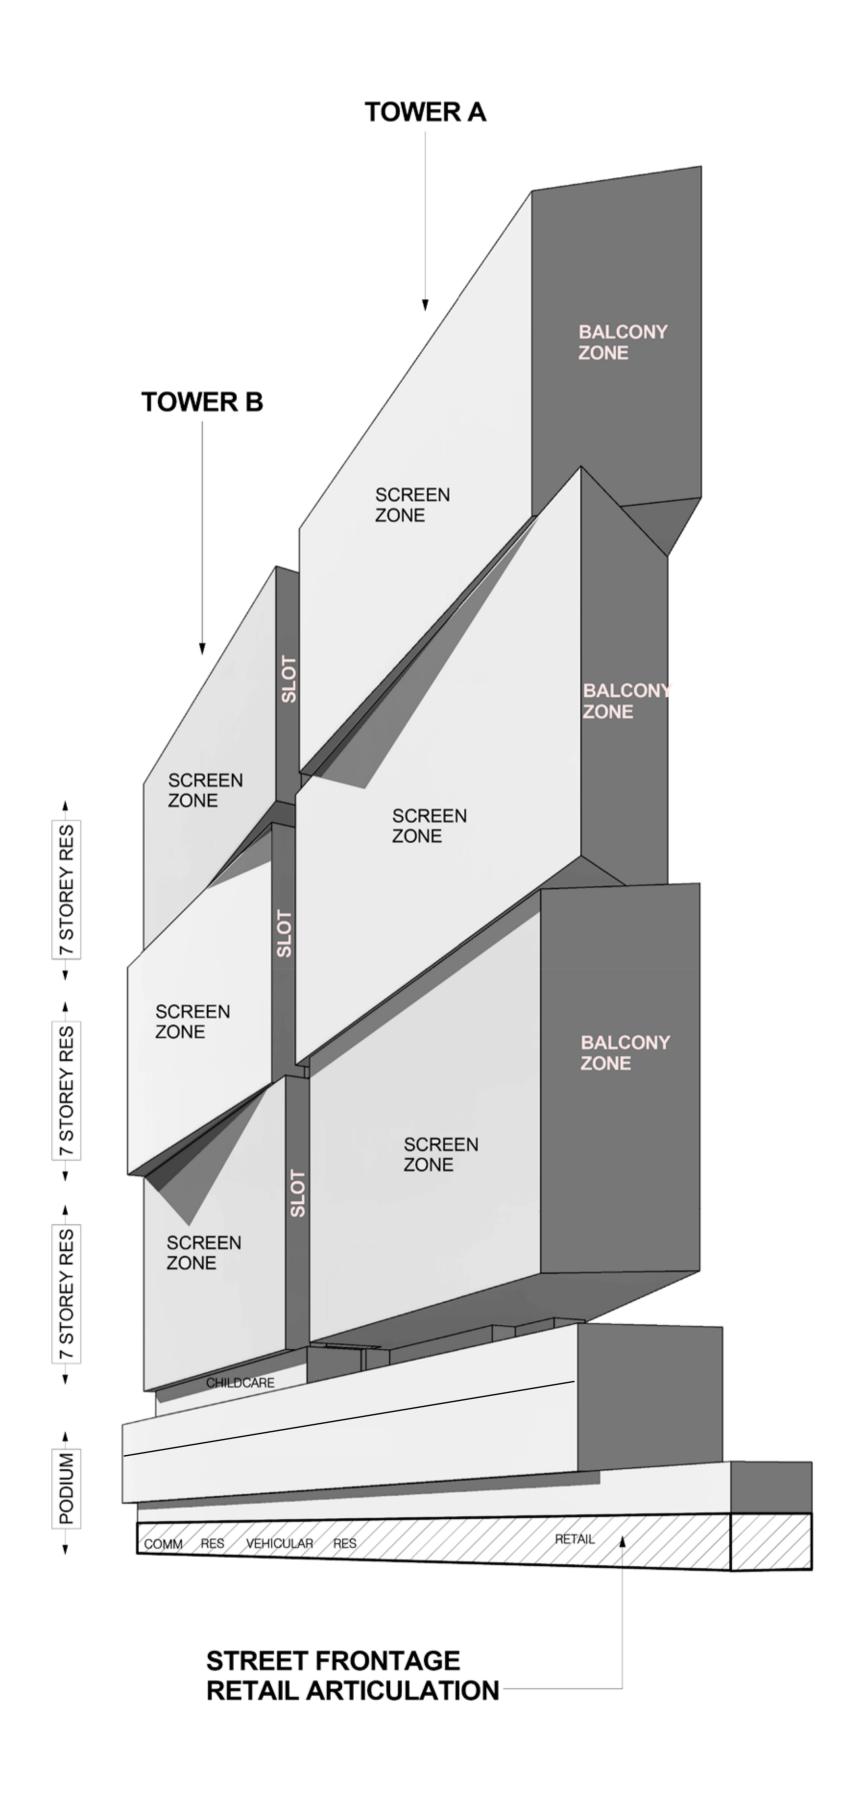

Project: Terminus Street, Liverpool

Client: Cannavo Investments

Job No: PA030446 Dwg No: DA186 Plan typologies

1 MACQUARIE STREET ELEVATION 1:500

TERMINUS STREET ELEVATION

4 SECTION B-B DIAGRAM 1:500

-DRAWINGS REPRESENT GENERAL ARCHITECTURAL INTENT, FOR THE PURPOSE OF THIS DEVELOPMENT APPLICATIN ONLY. - DRAWING ARE NOT FOR CONSTRUCTION AND ARE SUBJECT TO CHANGE FOLLOWING DESIGN DEVELOPMENT AND COORDINATION. - ALL DIMENSIONS ARE TO BE VERIFIED BEFORE COMMENCEMENT ON SITE. - INTERNAL LAYOUTS ARE SHOWN INDICATIVELY ONLY. - COPYING OR THE REPRODUCTION OF THIS DRAWING IS

STRICTLY PROHIBITED WITHOUT THE CONSENT OF PTW ARCHITECTS.

Project: Terminus Street, Liverpool

Client: Cannavo Investments

18/12/18

Job No: PA030446 | Dwg No: **DA184** 

MASSING ELEVATIONS & SECTION

Status: PRELIMINARY