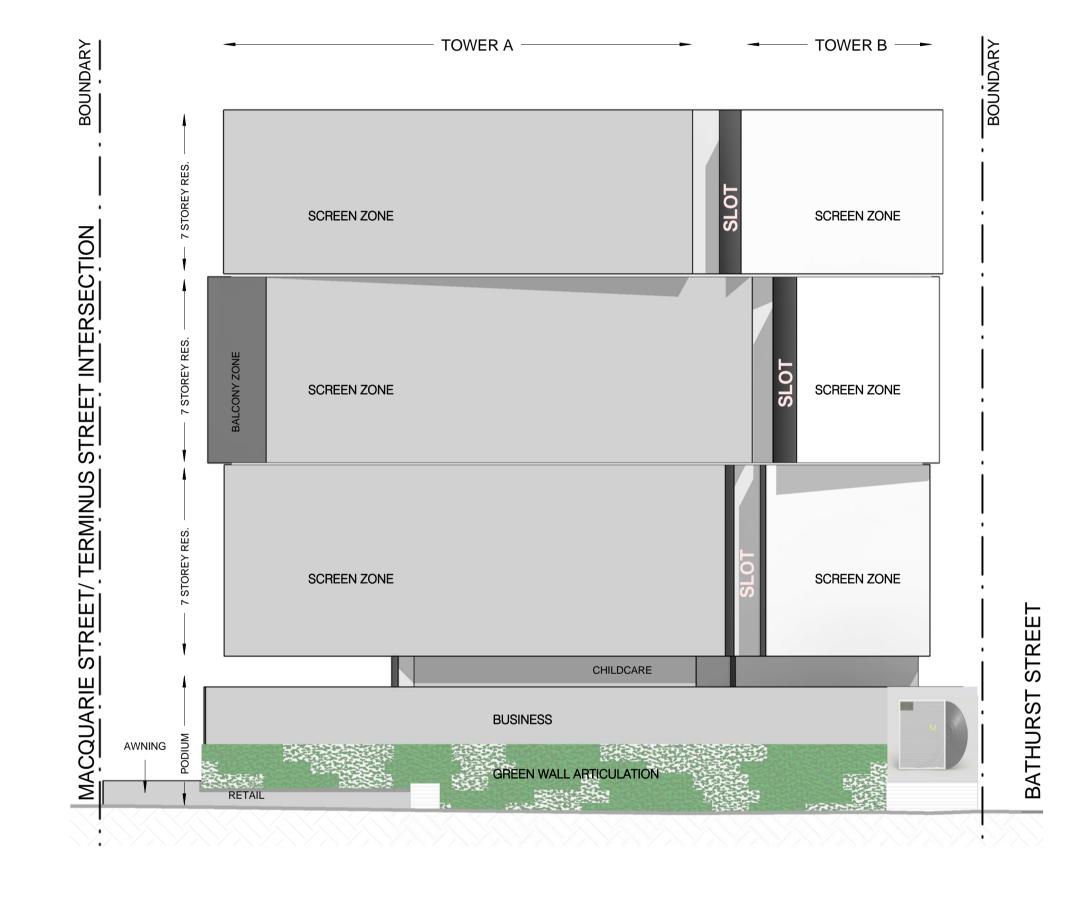

Project: Terminus Street, Liverpool

Client: Cannavo Investments

Job No: PA030446 Dwg No: DA186 Plan typologies

1 MACQUARIE STREET ELEVATION 1:500

TERMINUS STREET ELEVATION

4 SECTION B-B DIAGRAM 1:500

-DRAWINGS REPRESENT GENERAL ARCHITECTURAL INTENT, FOR THE PURPOSE OF THIS DEVELOPMENT APPLICATIN ONLY. - DRAWING ARE NOT FOR CONSTRUCTION AND ARE SUBJECT TO CHANGE FOLLOWING DESIGN DEVELOPMENT AND COORDINATION. - ALL DIMENSIONS ARE TO BE VERIFIED BEFORE COMMENCEMENT ON SITE. - INTERNAL LAYOUTS ARE SHOWN INDICATIVELY ONLY. - COPYING OR THE REPRODUCTION OF THIS DRAWING IS

STRICTLY PROHIBITED WITHOUT THE CONSENT OF PTW ARCHITECTS.

Project: Terminus Street, Liverpool

Client: Cannavo Investments

18/12/18

Job No: PA030446 | Dwg No: **DA184** 

MASSING ELEVATIONS & SECTION

Status: PRELIMINARY