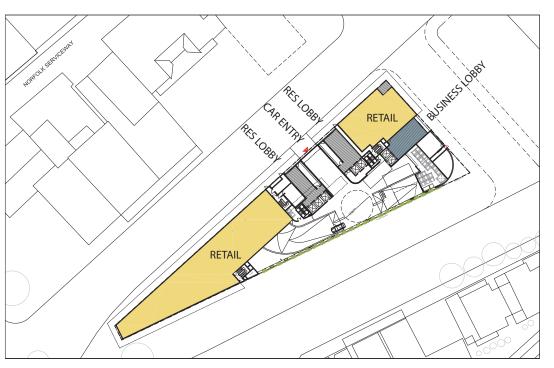

MACQUARIE ST. ARTICULATED STREET FRONTAGE ZONE TO BE NEGOTIATED WITH COUNCIL OF DA PHASE ARTICULATED STREET FRONTAGE ZONE TO BE NEGOTIATED WITH COUNCIL OF DA PHASE VEHICULAR AWNING ABOVE MACQUARIE ST. SETBACK: 0MM COMMERCIAL ENTRY TERMINUS ST. SETBACK: OMM 15450 **GROUND FLOOR** 

**GROUND FLOOR** 

-DRAWINGS REPRESENT GENERAL ARCHITECTURAL INTENT, FOR THE PURPOSE OF THIS DEVISIONMENT APPLICATIN ONLY. THE PURPOSE OF THIS DEVISION APPLICATION OF THE PURPOSE OF THIS POPULATION. AND GENERAL PROPERTY AND GENERAL PROPERTY OF THE PURPOSE OF THE PU