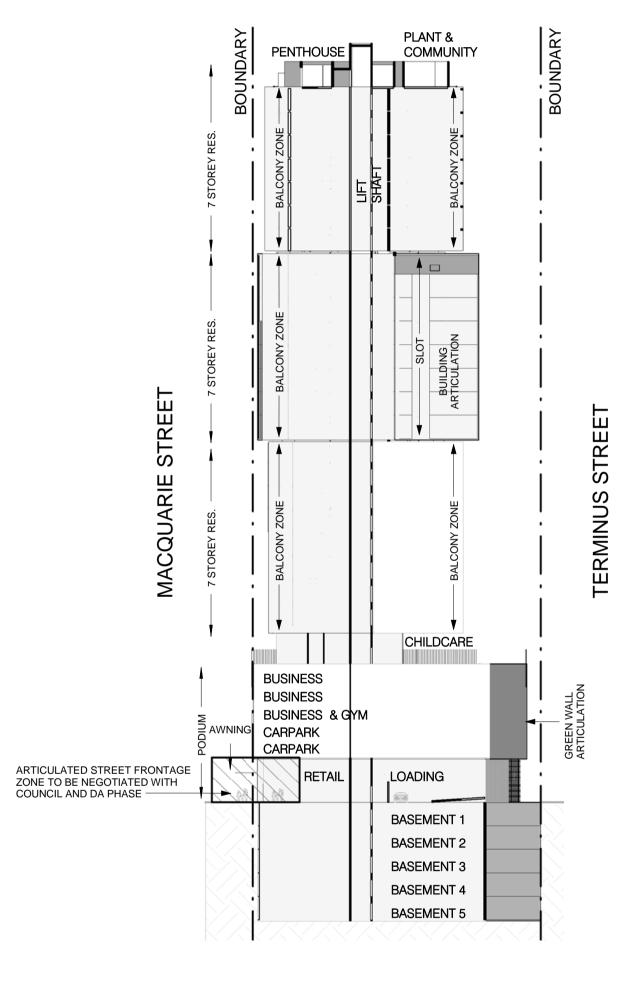

## MACQUARIE ST. BALCONY ZONE WITHIN ARTICULATED SLOT TO HAVE NO SOLID SPANDREL ZONE OR SCREENING 110130 10900 **500** 14680 **TOWER A TOWER B** -SLOT 37590 5910 2.4° TERMINUS ST. -2429<sub>0</sub> BALCONY ZONE WITHIN ARTICULATED SLOT TO HAVE NO SOLID SPANDREL ZONE OR SCREENING SCREEN ZONE SITE BOUNDARY L14 - 20

- INTERNAL LAYOUTS ARE SHOWN INDICATIVELY ONLY. - COPYING OR THE REPRODUCTION OF THIS DRAWING IS STRICTLY PROHIBITED WITHOUT THE CONSENT OF PTW ARCHITECTS.

> 18/12/18 PLAN ENVELOPES - RESIDENTIAL Job No: PA030446 | Dwg No: **DA182**