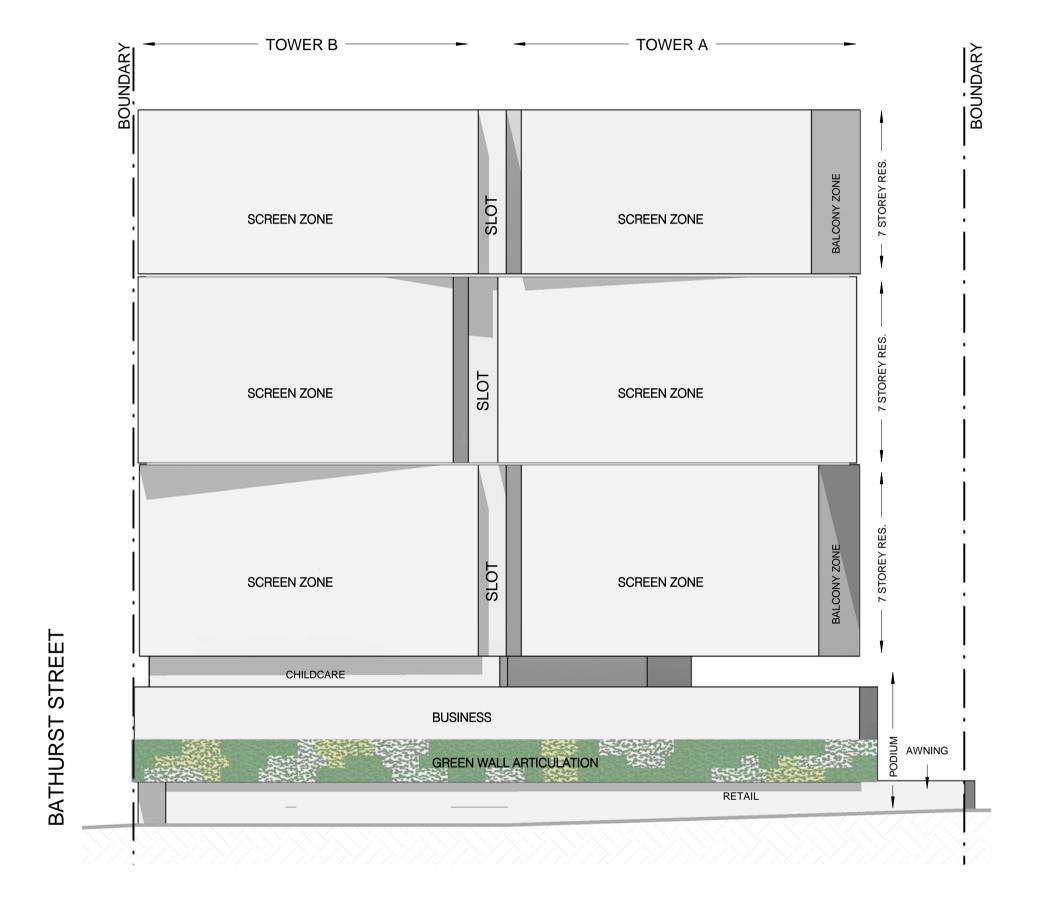

## MACQUARIE ST. BALCONY ZONE WITHIN ARTICULATED SLOT TO HAVE NO SOLID SPANDREL ZONE OR SCREENING 110130 10900 **500** 14680 **TOWER A TOWER B** -SLOT 37590 5910 2.4° TERMINUS ST. -2429<sub>0</sub> BALCONY ZONE WITHIN ARTICULATED SLOT TO HAVE NO SOLID SPANDREL ZONE OR SCREENING SCREEN ZONE SITE BOUNDARY L14 - 20

Project: Terminus Street, Liverpool

Client: Cannavo Investments

Job No: PA030446 Dwg No: DA186 Plan typologies

1 MACQUARIE STREET ELEVATION 1:500

TERMINUS STREET ELEVATION

4 SECTION B-B DIAGRAM 1:500

-DRAWINGS REPRESENT GENERAL ARCHITECTURAL INTENT, FOR THE PURPOSE OF THIS DEVELOPMENT APPLICATIN ONLY. - DRAWING ARE NOT FOR CONSTRUCTION AND ARE SUBJECT TO CHANGE FOLLOWING DESIGN DEVELOPMENT AND COORDINATION. - ALL DIMENSIONS ARE TO BE VERIFIED BEFORE COMMENCEMENT ON SITE. - INTERNAL LAYOUTS ARE SHOWN INDICATIVELY ONLY. - COPYING OR THE REPRODUCTION OF THIS DRAWING IS

STRICTLY PROHIBITED WITHOUT THE CONSENT OF PTW ARCHITECTS.

Project: Terminus Street, Liverpool

Client: Cannavo Investments

18/12/18

Job No: PA030446 | Dwg No: **DA184** 

MASSING ELEVATIONS & SECTION

Status: PRELIMINARY