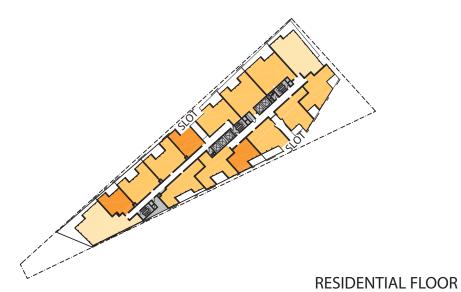

## MACQUARIE ST. BALCONY ZONE WITHIN ARTICULATED SLOT TO HAVE NO SOLID SPANDREL ZONE OR SCREENING 110130 10900 **500** 14680 **TOWER A TOWER B** -SLOT 37590 5910 2.4° TERMINUS ST. -2429<sub>0</sub> BALCONY ZONE WITHIN ARTICULATED SLOT TO HAVE NO SOLID SPANDREL ZONE OR SCREENING SCREEN ZONE SITE BOUNDARY L14 - 20

- INTERNAL LAYOUTS ARE SHOWN INDICATIVELY ONLY. - COPYING OR THE REPRODUCTION OF THIS DRAWING IS STRICTLY PROHIBITED WITHOUT THE CONSENT OF PTW ARCHITECTS.

> 18/12/18 PLAN ENVELOPES - RESIDENTIAL Job No: PA030446 | Dwg No: **DA182**