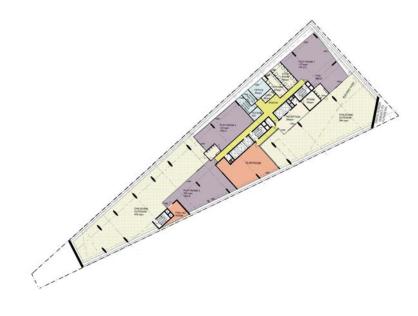

Project: Terminus Street, Liverpool

Client: Cannavo Investments

Job No: PA030446 Dwg No: DA186 Plan typologies

1 MACQUARIE STREET ELEVATION 1:500

TERMINUS STREET ELEVATION

4 SECTION B-B DIAGRAM 1:500

-DRAWINGS REPRESENT GENERAL ARCHITECTURAL INTENT, FOR THE PURPOSE OF THIS DEVELOPMENT APPLICATIN ONLY. - DRAWING ARE NOT FOR CONSTRUCTION AND ARE SUBJECT TO CHANGE FOLLOWING DESIGN DEVELOPMENT AND COORDINATION. - ALL DIMENSIONS ARE TO BE VERIFIED BEFORE COMMENCEMENT ON SITE. - INTERNAL LAYOUTS ARE SHOWN INDICATIVELY ONLY. - COPYING OR THE REPRODUCTION OF THIS DRAWING IS