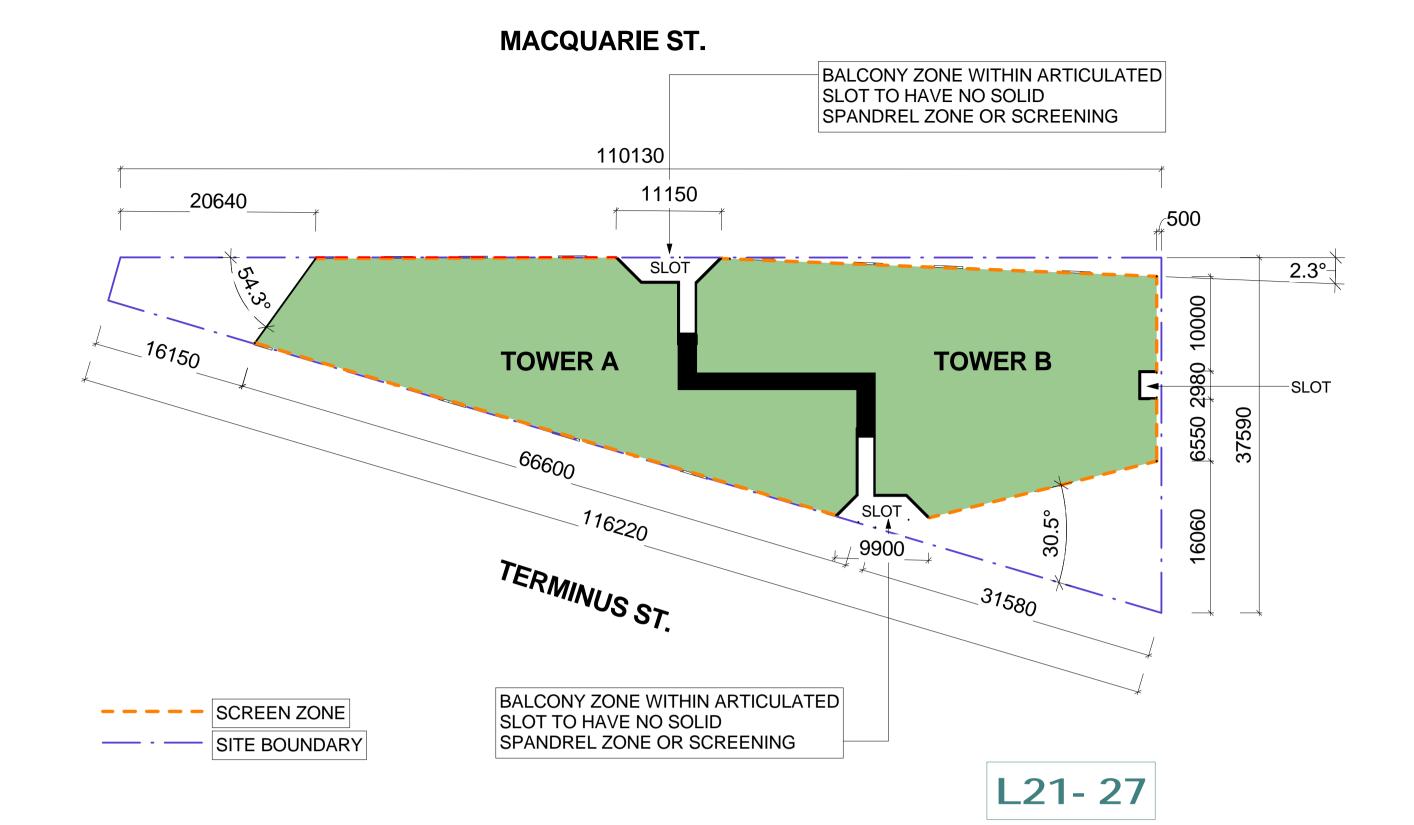

## MACQUARIE ST. BALCONY ZONE WITHIN ARTICULATED SLOT TO HAVE NO SOLID SPANDREL ZONE OR SCREENING 110130 10900 **500** 14680 **TOWER A TOWER B** -SLOT 37590 5910 2.4° TERMINUS ST. -2429<sub>0</sub> BALCONY ZONE WITHIN ARTICULATED SLOT TO HAVE NO SOLID SPANDREL ZONE OR SCREENING SCREEN ZONE SITE BOUNDARY L14 - 20