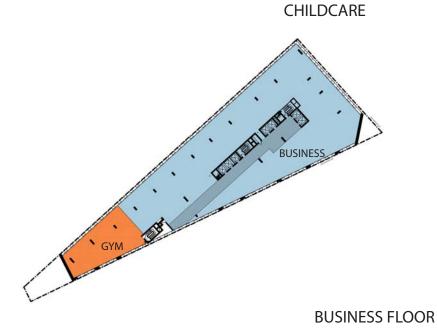

AVE NO SOLID SPANDREL ZONE OR SCREENING 110130 10900 **500** 14680 **TOWER A TOWER B** -SLOT 37590 5910 2.4° TERMINUS ST. -2429<sub>0</sub> BALCONY ZONE WITHIN ARTICULATED SLOT TO HAVE NO SOLID SPANDREL ZONE OR SCREENING SCREEN ZONE SITE BOUNDARY L14 - 20





-DRAWINGS REPRESENT GENERAL ARCHITECTURAL INTENT, FOR THE PURPOSE OF THIS DEVELOPMENT APPLICATIN ONLY. - DRAWING ARE NOT FOR CONSTRUCTION AND ARE SUBJECT TO CHANGE FOLLOWING DESIGN DEVELOPMENT AND COORDINATION. - ALL DIMENSIONS ARE TO BE VERIFIED BEFORE COMMENCEMENT ON SITE.

- INTERNAL LAYOUTS ARE SHOWN INDICATIVELY ONLY. - COPYING OR THE REPRODUCTION OF THIS DRAWING IS STRICTLY PROHIBITED WITHOUT THE CONSENT OF PTW ARCHITECTS.

> 18/12/18 PLAN ENVELOPES - RESIDENTIAL Job No: PA030446 | Dwg No: **DA182**









**GROUND FLOOR** 





-DRAWINGS REPRESENT GENERAL ARCHITECTURAL INTENT, FOR THE PURPOSE OF THIS DEVISIONMENT APPLICATIN ONLY. THE PURPOSE OF THIS DEVISION APPLICATION OF THE PURPOSE OF THIS POPULATION. AND GENERAL PROPERTY AND GENERAL PROPERTY OF THE PURPOSE OF THE PU

Project: Terminus Street, Liverpool

Client: Cannavo Investments

Job No: PA030446 Dwg No: DA186 Plan typologies













1 MACQUARIE STREET ELEVATION 1:500

TERMINUS STREET ELEVATION

4 SECTION B-B DIAGRAM 1:500

-DRAWINGS REPRESENT GENERAL ARCHITECTURAL INTENT, FOR THE PURPOSE OF THIS DEVELOPMENT APPLICATIN ONLY. - DRAWING ARE NOT FOR CONSTRUCTION AND ARE SUBJECT TO CHANGE FOLLOWING DESIGN DEVELOPMENT AND COORDINATION. - ALL DIMENSIONS ARE TO BE VERIFIED BEFORE COMMENCEMENT ON SITE. - INTERNAL LAYOUTS ARE SHOWN INDICATIVELY ONLY. - COPY